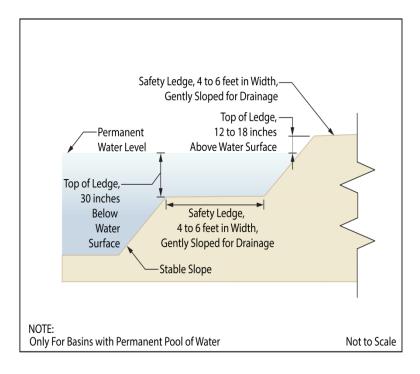

imately two and one-half feet below the permanent water surface, and the second step shall be located one to one and one-half feet above the permanent water surface. See VIII.E for an illustration of safety ledges in a stormwater management BMP; and
- iii.In new stormwater management BMPs, the maximum interior slope for an earthen dam, embankment, or berm shall not be steeper than three horizontal to one vertical.
  - D. Variance or Exemption from Safety Standard

A variance or exemption from the safety standards for stormwater management BMPs may be granted only upon a written finding by the municipality that the variance or exemption will not constitute a threat to public safety.

a threat to public safety.

E. Safety Ledge Illustration

Elevation View -Basin Safety Ledge Configuration



# SECTION 26-9. REQUIREMENTS FOR A SITE DEVELOPMENT STORMWATER PLAN:

- A. Submission of Site Development Stormwater Plan
- 1. Whenever an applicant seeks municipal approval of a development subject to this ordinance, the applicant shall submit all of the required components of the Checklist for the Site Development Stormwater Plan at Section IX.C below as part of the submission of the application for approval.
- 2. The applicant shall demonstrate that the project meets the standards set forth in this ordinance.
- 3. The applicant shall submit [*specify number*] copies of the materials listed in the checklist for site development stormwater plans in accordance with Section IX.C of this ordinance.
- B. Site Development Stormwater Plan Approval

The applicant's Site Development project sha